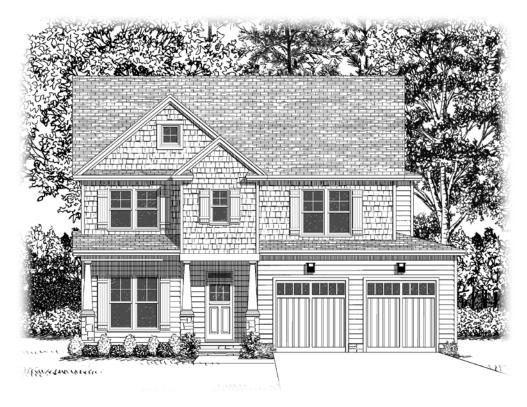

## THE SWANSBORO - MASSENGILL DESIGN-BUILD

Elevation B  $\sim$ 2623 sq.ft.

Elevation C ~2623 sq.ft.

Illustration and floorplans are for discussion purposes only and are not part of a legal contract. Room dimensions and square footage are approximate. Prices subject to change without notice. © Massengill Design-Build 6-5-18