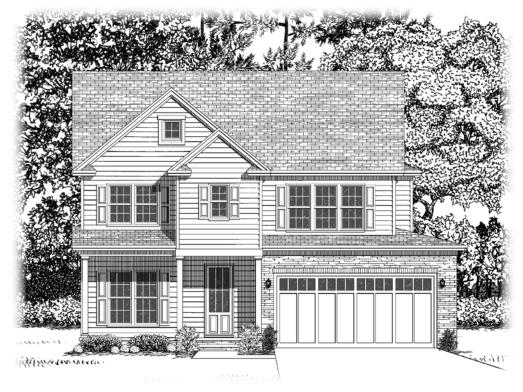

## THE SWANSBORO - MASSENGILL DESIGN-BUILD

Elevation B  $\sim$ 2623 sq.ft.

Elevation C ~2623 sq.ft.

Illustration and floorplans are for discussion purposes only and are not part of a legal contract. Room dimensions and square footage are approximate. Prices subject to change without notice. © Massengill Design-Build 6-5-18