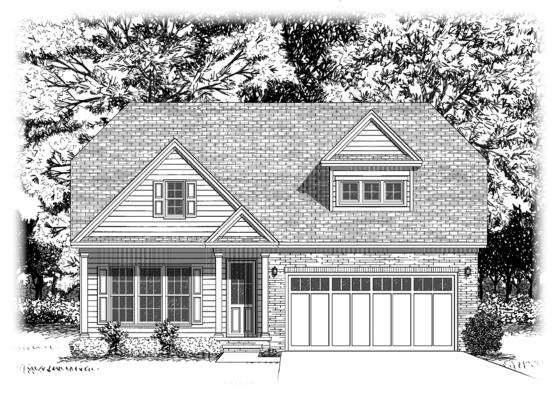

## DUPLIN - MASSENGILL DESIGN-BUILD

Elevation A ~2488 sq.ft.

Second Floor

Illustration and floorplans are for discussion purposes only and are not part of a legal contract. Room dimensions and square footage are approximate. Prices subject to change without notice. © Massengill Design-Build 5-15-18