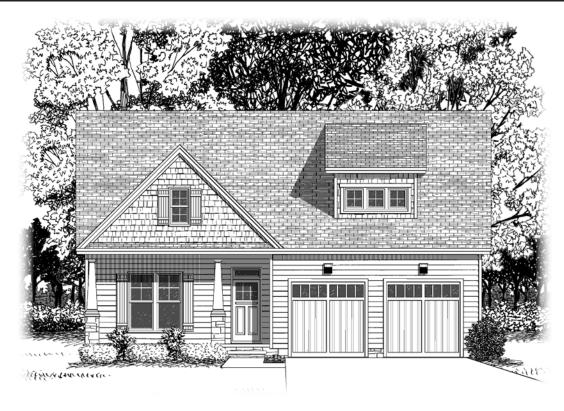

## JPLIN - MASSENGILL DESIGN-BUILD

Elevation B ~2488 sq.ft.

Elevation C ~2488 sq.ft.

Illustration and floorplans are for discussion purposes only and are not part of a legal contract. Room dimensions and square footage are approximate. Prices subject to change without notice. @ Massengill Design-Build 5-15-18