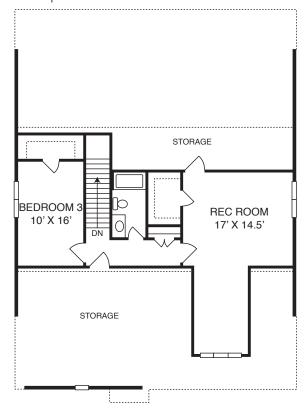

## DUPLIN - MASSENGILL DESIGN-BUILD

Elevation A ~2488 sq.ft.

Second Floor

Illustration and floorplans are for discussion purposes only and are not part of a legal contract. Room dimensions and square footage are approximate. Prices subject to change without notice. © Massengill Design-Build 5-15-18