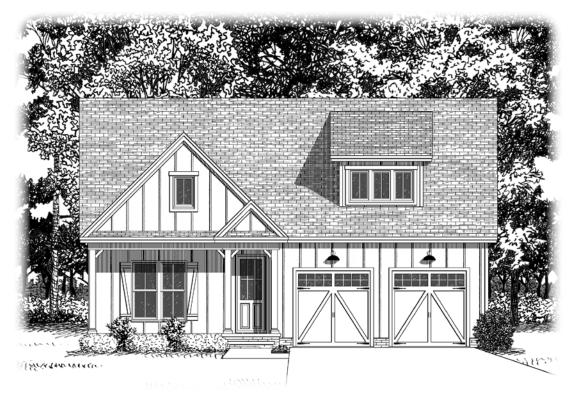

## DUPLIN - MASSENGILL DESIGN-BUILD

Elevation A ~2488 sq.ft.

Second Floor

Illustration and floorplans are for discussion purposes only and are not part of a legal contract. Room dimensions and square footage are approximate. Prices subject to change without notice. © Massengill Design-Build 5-15-18