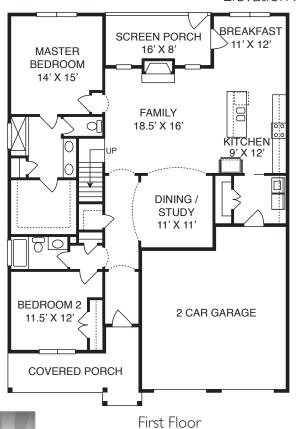

## DUPLIN - MASSENGILL DESIGN-BUILD

Elevation A ~2488 sq.ft.

Second Floor

Illustration and floorplans are for discussion purposes only and are not part of a legal contract. Room dimensions and square footage are approximate. Prices subject to change without notice. © Massengill Design-Build 5-15-18