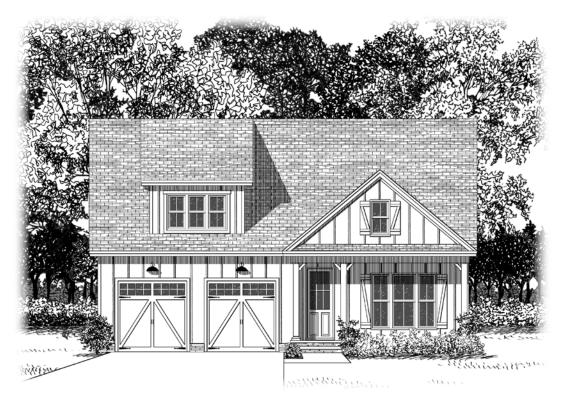

## THE COROLLA - MASSENGILL DESIGN-BUILD

Elevation A ~2696 sq.ft.

919.303.8879

Prices subject to change without notice. © Massengill Design-Build 5-15-18

www.sunsetbluffsnc.com

Illustration and floorplans are for discussion purposes only and are not part of a legal contract. Room dimensions and square footage are approximate.