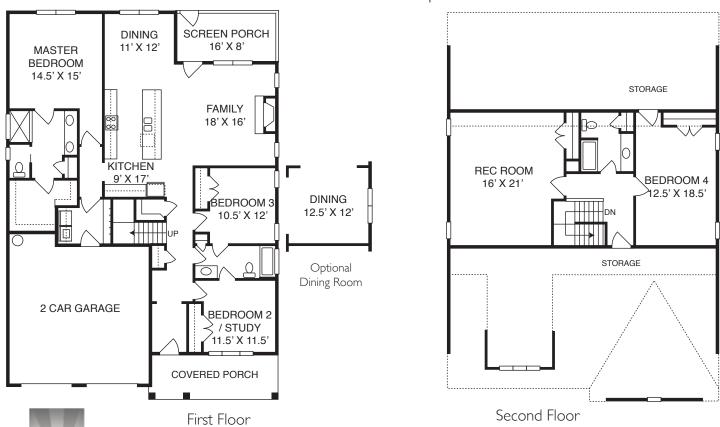

## THE COROLLA - MASSENGILL DESIGN-BUILD

Elevation A ~2696 sq.ft.

919.303.8879

Prices subject to change without notice. © Massengill Design-Build 5-15-18

www.sunsetbluffsnc.com

Illustration and floorplans are for discussion purposes only and are not part of a legal contract. Room dimensions and square footage are approximate.