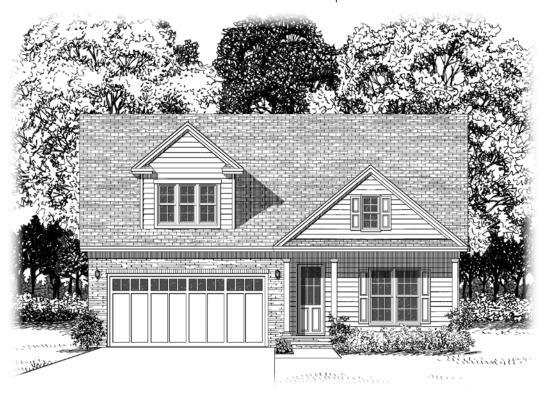

## THE COROLLA - MASSENGILL DESIGN-BUILD

Elevation B ~2696 sq.ft.

Elevation C ~2696 sq.ft.

Illustration and floorplans are for discussion purposes only and are not part of a legal contract. Room dimensions and square footage are approximate. Prices subject to change without notice. @ Massengill Design-Build 5-15-18