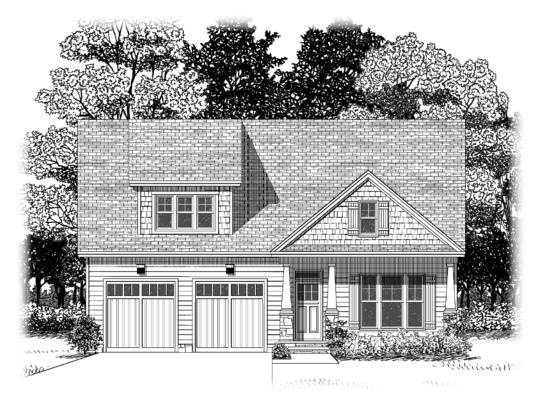

## THE COROLLA - MASSENGILL DESIGN-BUILD

Elevation B ~2696 sq.ft.

Elevation C ~2696 sq.ft.

Illustration and floorplans are for discussion purposes only and are not part of a legal contract. Room dimensions and square footage are approximate. Prices subject to change without notice. @ Massengill Design-Build 5-15-18