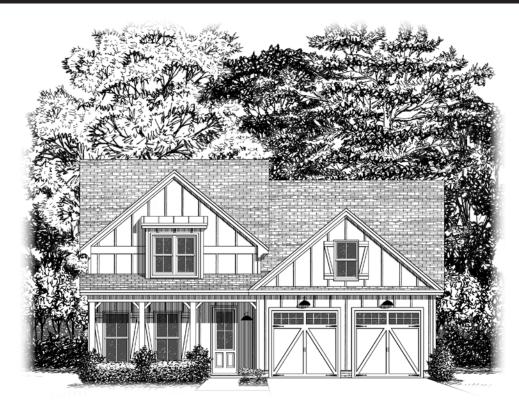

## THE BEAUFORT - MASSENGILL DESIGN-BUILD

Elevation A ~2641 sq.ft.

Illustration and floorplans are for discussion purposes only and are not part of a legal contract. Room dimensions and square footage are approximate. Prices subject to change without notice. © Massengill Design-Build 6-11-18