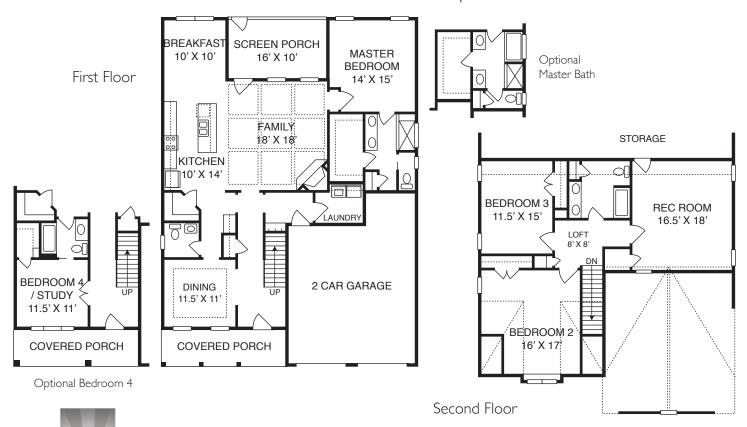

## THE BEAUFORT - MASSENGILL DESIGN-BUILD

Elevation A ~2641 sq.ft.

Illustration and floorplans are for discussion purposes only and are not part of a legal contract. Room dimensions and square footage are approximate. Prices subject to change without notice. © Massengill Design-Build 6-11-18

## THE BEAUFORT - MASSENGILL DESIGN-BUILD

Elevation B ~2641 sq.ft.

Illustration and floorplans are for discussion purposes only and are not part of a legal contract. Room dimensions and square footage are approximate. Prices subject to change without notice. © Massengill Design-Build 6-11-18