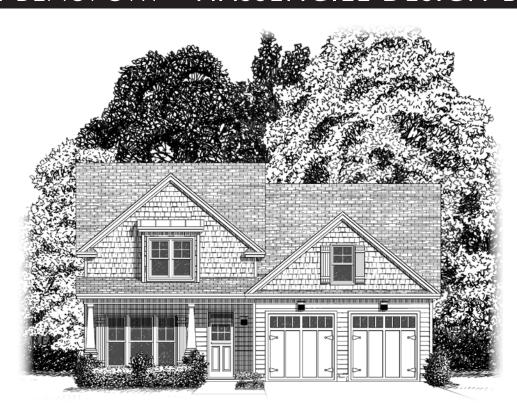

## THE BEAUFORT - MASSENGILL DESIGN-BUILD

Elevation B ~2641 sq.ft.

Illustration and floorplans are for discussion purposes only and are not part of a legal contract. Room dimensions and square footage are approximate. Prices subject to change without notice. © Massengill Design-Build 6-11-18