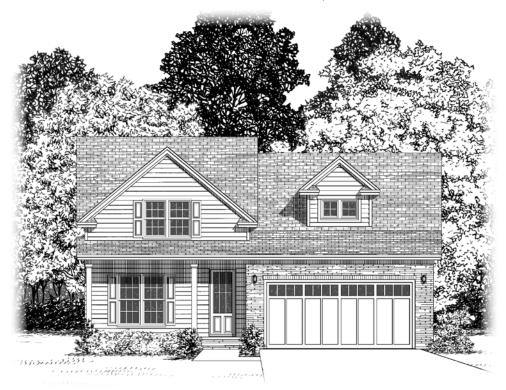

## THE AVERY - MASSENGILL DESIGN-BUILD

Elevation B ~2358 sq.ft.

Elevation C ~2358 sq.ft.

Illustration and floorplans are for discussion purposes only and are not part of a legal contract. Room dimensions and square footage are approximate. Prices subject to change without notice. @ Massengill Design-Build 5-15-18