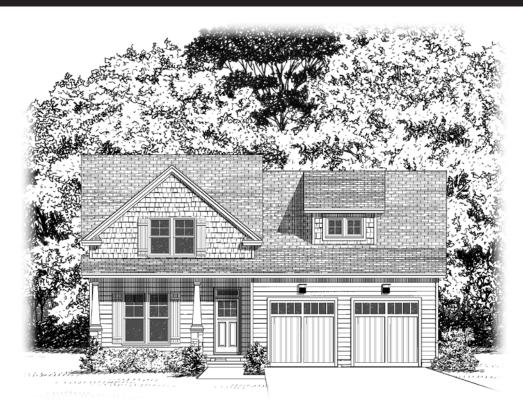

## THE AVERY - MASSENGILL DESIGN-BUILD

Elevation B ~2358 sq.ft.

Elevation C ~2358 sq.ft.

Illustration and floorplans are for discussion purposes only and are not part of a legal contract. Room dimensions and square footage are approximate. Prices subject to change without notice. @ Massengill Design-Build 5-15-18