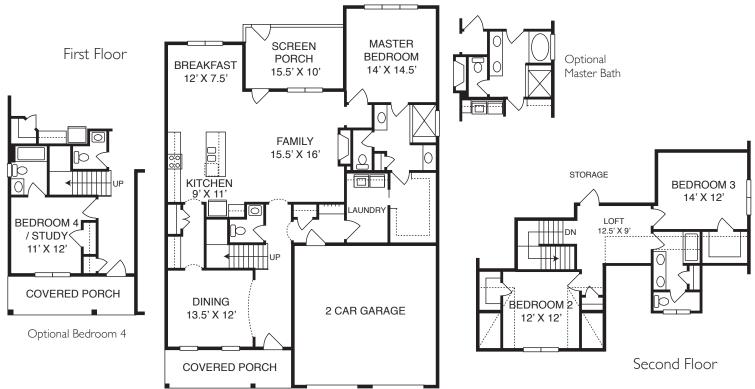

## THE AVERY - MASSENGILL DESIGN-BUILD

Elevation A ~2358 sq.ft.

Illustration and floorplans are for discussion purposes only and are not part of a legal contract. Room dimensions and square footage are approximate. Prices subject to change without notice. © Massengill Design-Build 5-15-18