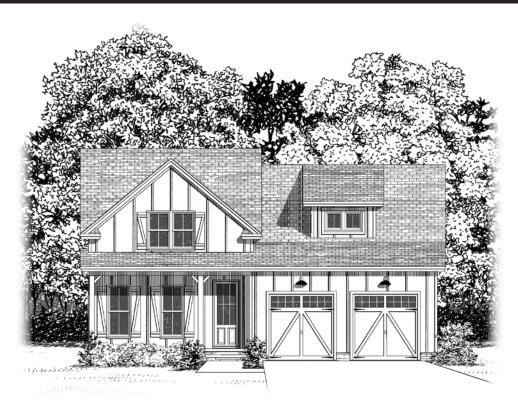

## THE AVERY - MASSENGILL DESIGN-BUILD

Elevation A ~2358 sq.ft.

Illustration and floorplans are for discussion purposes only and are not part of a legal contract. Room dimensions and square footage are approximate. Prices subject to change without notice. © Massengill Design-Build 5-15-18